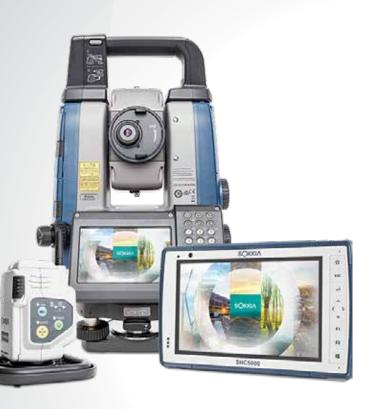

#### **BIM Workflow**

The integration of Sokkia high-performance precision measurement equipment and software solutions lets you optimize your BIM workflows at every stage of the project.

Our open architecture gives you more choice and allows for seamless integrations.

Whether it's layout, QA/QC, as-building, or other measuring applications, we provide solutions that streamline your office to field needs.